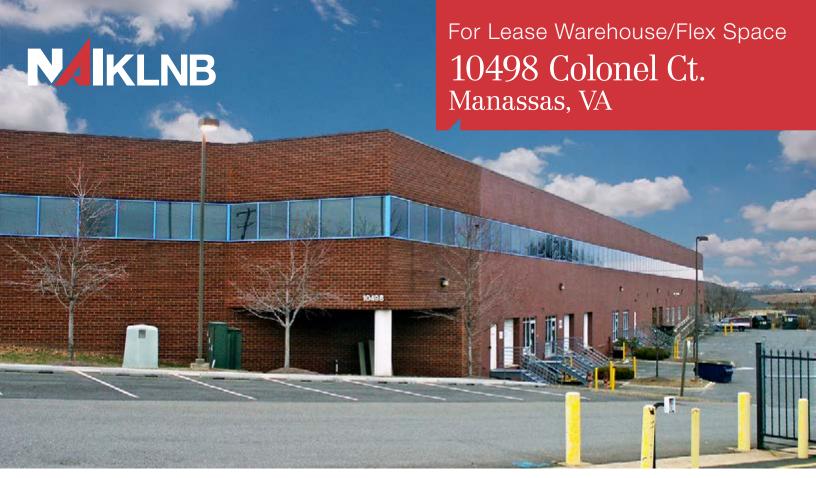

# Godwin Business Park

10498 Colonel Ct. Manassas, VA 20110

### Location

Great location just off Route 234 bypass with easy access to Route 28 & I-66.

## **Availability**

#### Unit 101

- 6,519 SF
- Rate: \$11.00/NNN
- Dock loading 8'x8'
- Partial build-out
- End Unit

#### Unit 105

- 5,100 SF
- Rate: \$11.00/ NNN
- Dock Loading 8'x8'
- 13' ceiling height
- End Unit

## **Property Features**

- Exterior Signage Available
- Ample Parking
- I-2 zoning: Heavy industrial
- Flexible zoning allowing for a variety of uses

For more information, please contact:

Marc Tasker, CCIM, SIOR Chase Stewart +1 571 382 2062 mtasker@klnb.com

+1 571 382 2076 cstewart@klnb.com



Unit 105 | 5,100 SF