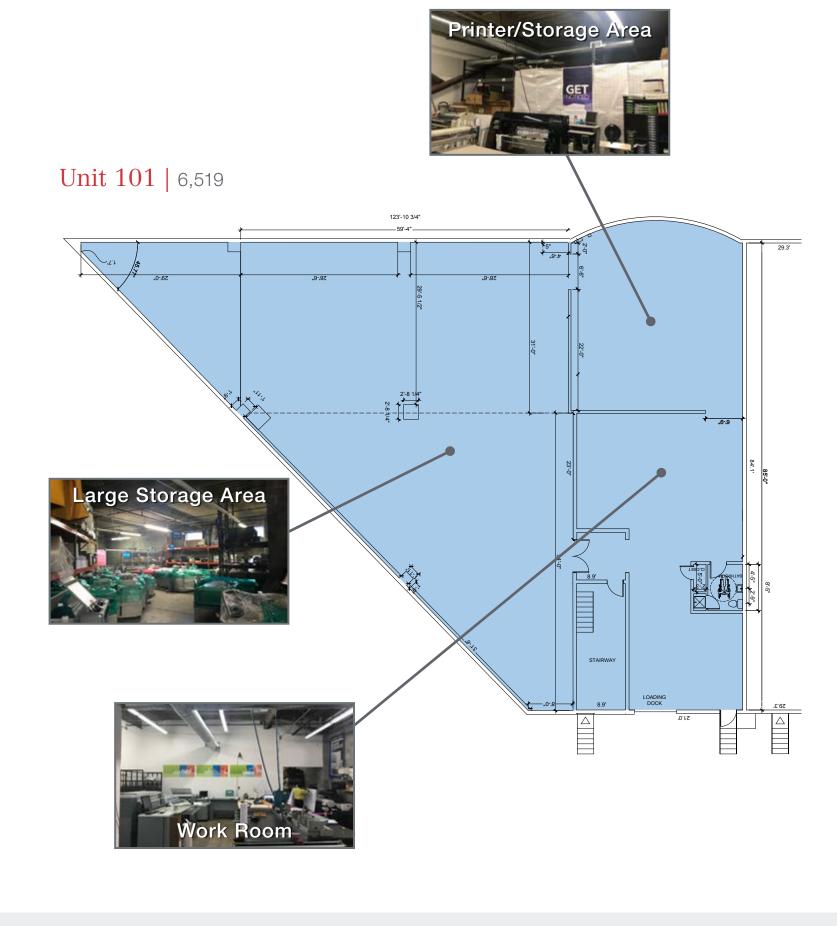

#### Unit 101

- 6,519 SF
- Rate: \$11.00/NNN
- Dock loading 8'x8'
- Partial build-out
- End Unit