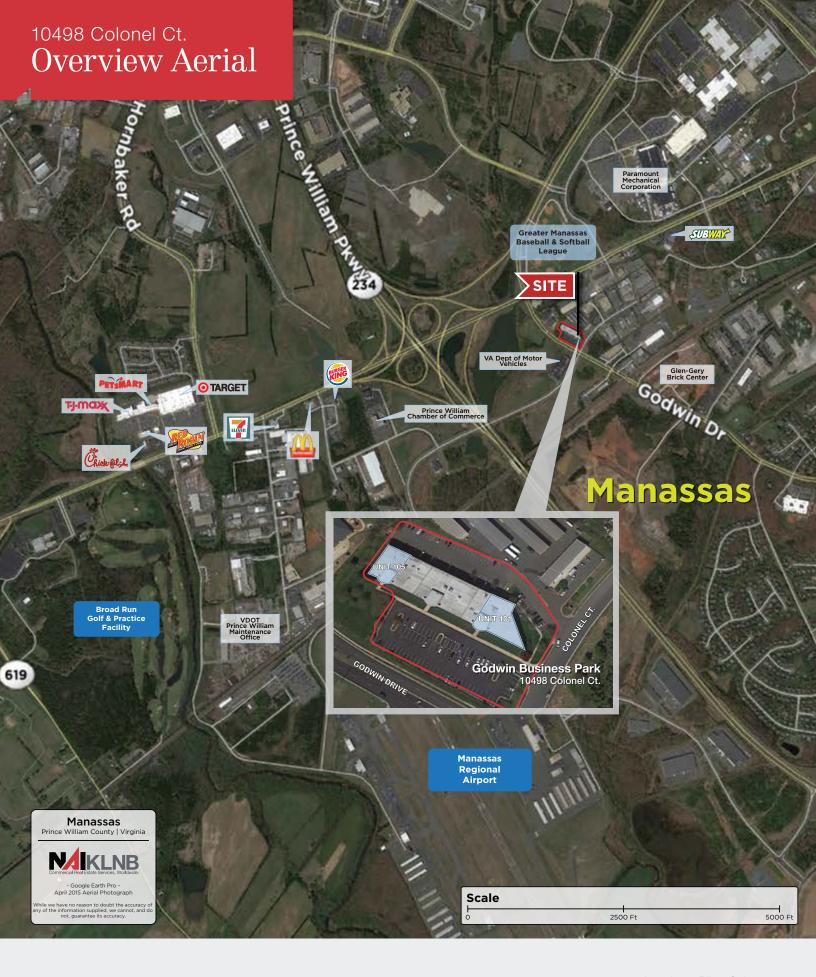

# Godwin Business Park

10498 Colonel Ct. Manassas, VA 20110

### Location

Great location just off Route 234 bypass with easy access to Route 28 & I-66.