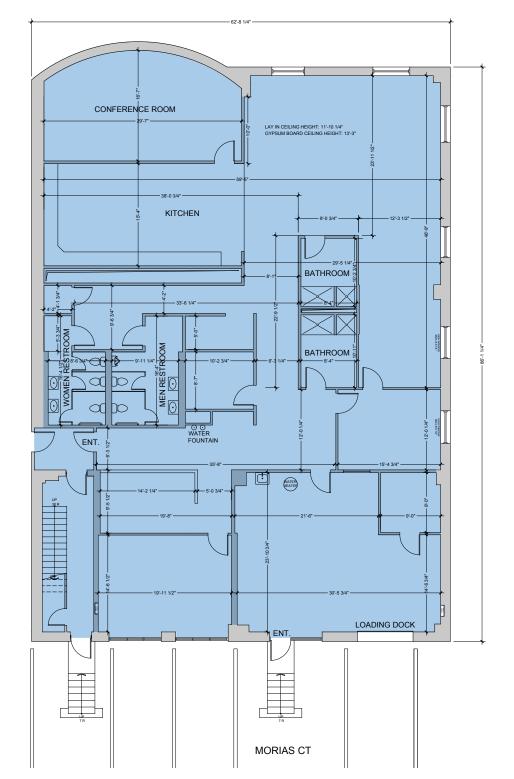

#### Unit 105

- 5,100 SF
- Rate: \$11.00/ NNN
- Dock Loading 8'x8'
- 13' ceiling height
- End Unit

+1 571 382 2076 cstewart@klnb.com

Unit 105 | 5,100 SF