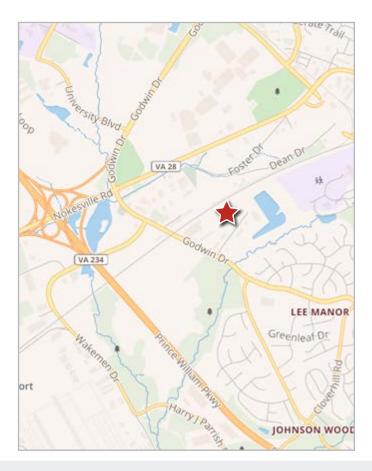

### Location

Great location just off Route 234 bypass with easy access to Route 28 & I-66.