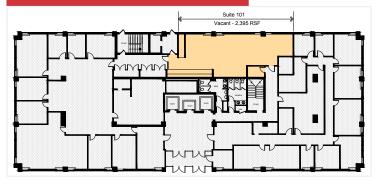

01: 2,391 SF Suite 500: 10,522 SF Suite 600: 10,522 SF Suite 900: 8,048 SF



8027 Leesburg Pike, Suite 300 Tysons, VA 22182 +1 571 382 2100

naikInb.com

# 7620 Little River Turnpike Floor Plans



#### 2nd Floor | Suite 204 -1,255 SF



#### 4th Floor | Suite 404 - 3,763 SF







NO WARRANTY OR REPRESENTATION, EXPRESS OR IMPLIED, IS MADE AS TO THE ACCURACY OF THE INFORMATION CONTAINED HEREIN, AND THE SAME IS SUBMITTED SUBJECT TO ERRORS, OMISSIONS, CHANGE OF PRICE, RENTAL OR OTHER CONDITIONS, PRIOR SALE, LEASE OR FINANCING, OR WITHDRAWAL WITHOUT NOTICE, AND OF ANY SPECIAL LISTING CONDITIONS IMPOSED BY OUR PRINCIPALS NO WARRANTIES OR REPRESENTATIONS ARE MADE AS TO THE CONDITION OF THE PROPERTY OR ANY HAZARDS CONTAINED THEREIN ARE ANY TO BE IMPLIED.

#### 1st Floor | Suite 101 - 2,395 SF





#### 3rd Floor Suite 302 -2,311 SF



#### 4th Floor | Suite 401 - 2,391 SF



# Josh Simon, SIOR

+1 571 382 2067 jsimon@klnb.com

#### Pierson Kreutzer

+1 571 382 2078 pkreutzer@klnb.com



#### 5th Floor Suite 500 - 10,522 SF



### 6th Floor | Suite 600 - 10,522 SF



#### 9th Floor | Suite 900 - 8,048 SF



8027 Leesburg Pike, Suite 300 Tysons, VA 22182 +1 571 382 2100

#### naikInb.com

# For Lease Office Suites

# 7620/7630 Little River Turnpike

Annandale, Virginia





NO WARRANTY OR REPRESENTATION, EXPRESS OR IMPLIED, IS MADE AS TO THE ACCURACY OF THE INFORMATION CONTAINED HEREIN, AND THE SAME IS SUBMITTED SUBJECT TO ERRORS, OMISSIONS, CHANGE OF PRICE, RENTAL OR OTHER CONDITIONS, PRIOR SALE, LEASE OR FINANCING, OR WITHDRAWAL WITHOUT NOTICE, AND OF ANY SPECIAL LISTING CONDITI