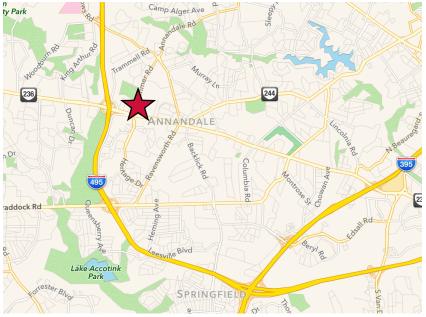

# 7620/7630 Little River Turnpike Annandale, Virginia

# **Property Features**

- HUB Zone
- Potential Signage Available
- Rental Rate: \$21.00 \$23.50 PSF, FS
- 3-10 Year Terms
- Conveniently located at I-495 and Little River Turnpike
- Ample Parking
- On-site storage available
- Walkable amenities including food services and banking
- Spec suites available