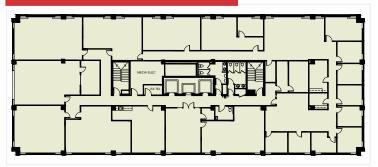

# 7620 Little River Turnpike Floor Plans

#### 2nd Floor | Suite 204 -1,255 SF

#### 4th Floor | Suite 404 - 3,763 SF

NO WARRANTY OR REPRESENTATION, EXPRESS OR IMPLIED, IS MADE AS TO THE ACCURACY OF THE INFORMATION CONTAINED HEREIN, AND THE SAME IS SUBMITTED SUBJECT TO ERRORS, OMISSIONS, CHANGE OF PRICE, RENTAL OR OTHER CONDITIONS, PRIOR SALE, LEASE OR FINANCING, OR WITHDRAWAL WITHOUT NOTICE, AND OF ANY SPECIAL LISTING CONDITIONS IMPOSED BY OUR PRINCIPALS NO WARRANTIES OR REPRESENTATIONS ARE MADE AS TO THE CONDITION OF THE PROPERTY OR ANY HAZARDS CONTAINED THEREIN ARE ANY TO BE IMPLIED.