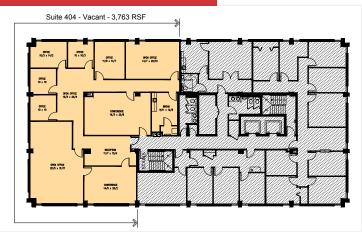

# 7620 Little River Turnpike Floor Plans

#### 4th Floor | Suite 404 - 3,763 SF

NO WARRANTY OR REPRESENTATION, EXPRESS OR IMPLIED, IS MADE AS TO THE ACCURACY OF THE INFORMATION CONTAINED HEREIN, AND THE SAME IS SUBMITTED SUBJECT TO ERRORS, OMISSIONS, CHANGE OF PRICE, RENTAL OR OTHER CONDITIONS, PRIOR SALE, LEASE OR FINANCING, OR WITHDRAWAL WITHOUT NOTICE, AND OF ANY SPECIAL LISTING CONDITIONS IMPOSED BY OUR PRINCIPALS NO WARRANTIES OR REPRESENTATIONS ARE MADE AS TO THE CONDITION OF THE PROPERTY OR ANY HAZARDS CONTAINED THEREIN ARE ANY TO BE IMPLIED.