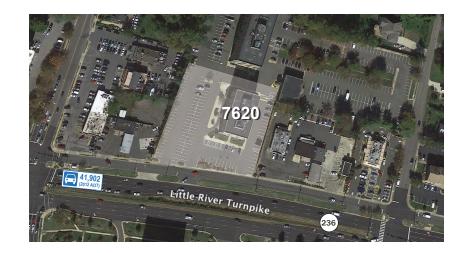

# 7620/7630 Little River Turnpike Annandale, Virginia

# **Property Features**

- HUB Zone
- Potential Signage Available
- Rental Rate: \$21.00 \$23.50 PSF, FS
- 3-10 Year Terms
- Conveniently located at I-495 and Little River Turnpike
- Ample Parking
- On-site storage available
- Walkable amenities including food services and banking
- Spec suites available