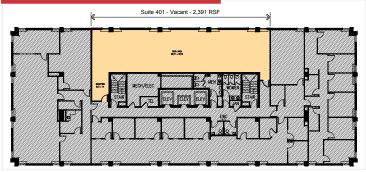

#### 7630 Little River Turnpike

Suite 101: 2,395 SF Suite 200: 10,522 SF Suite 302: 2,311 SF Suite 401: 2,391 SF Suite 500: 10,522 SF Suite 600: 10,522 SF Suite 900: 8,048 SF

8027 Leesburg Pike, Suite 300 Tysons, VA 22182 +1 571 382 2100

#### 4th Floor | Suite 401 - 2,391 SF