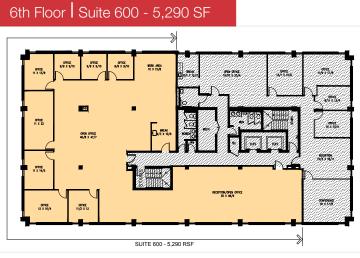

Available
- Rental Rate: \$21.00 \$23.50 PSF, FS
- 3-10 Year Terms
- Conveniently located at I-495 and Little River Turnpike
- Ample Parking
- On-site storage available
- Walkable amenities including food services and banking
- Spec suites available

## Availability

#### 7620 Little River Turnpike

2nd Floor

- Suite 204: 1,255 SF
- 4th Floor
  - Suite 404: 3,763 SF

#### \_\_\_\_

6th Floor • Suite 600: 5,290 SF

#### 7630 Little River Turnpike

Suite 101: 2,395 SF Suite 200: 10,522 SF Suite 302: 2,311 SF Suite 401: 2,391 SF Suite 500: 10,522 SF Suite 600: 10,522 SF Suite 900: 8,048 SF



8027 Leesburg Pike, Suite 300 Tysons, VA 22182 +1 571 382 2100

naikInb.com

# 7620 Little River Turnpike Floor Plans



#### 2nd Floor | Suite 204 -1,255 SF



#### 4th Floor | Suite 404 - 3,763 SF







NO WARRANTY OR REPRESENTATION, EXPRESS OR IMPLIED, IS MADE AS TO THE ACCURACY OF THE INFORMATION CONTAINED HEREIN, AND THE SAME IS SUBMITTED SUBJECT TO ERRORS, OMISSIONS, CHANGE OF PRICE, RENTAL OR OTHER CONDITIONS, PRIOR SALE, LEASE OR FINANCING, OR WITHDRAWAL WITHOUT NOTICE, AND OF ANY SPECIAL LISTING CONDITIONS IMPOSED BY OUR PRINCIPALS NO WARRANTIES OR REPRESENTATIONS ARE MADE AS TO THE CONDITION OF THE PROPERTY OR ANY HAZARDS CONTAINED THEREIN ARE ANY TO BE IMPLIED.

#### 1st Floor | Suite 101 - 2,395 SF





#### 3rd Floor Suite 302 -2,311 SF



#### 4th Floor | Suite 401 - 2,391 SF



# Josh Simon, SIOR

+1 571 382 2067 jsimon@klnb.com

#### Pierson Kreutzer

+1 571 382 2078 pkreutzer@klnb.com



#### 5th Floor Suite 500 - 10,522 SF



### 6th Floor | Suite 600 - 10,522 SF



##