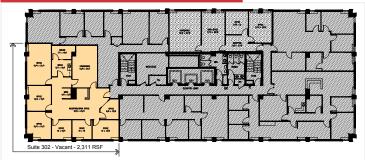

#### 7630 Little River Turnpike

Suite 101: 2,395 SF Suite 200: 10,522 SF Suite 302: 2,311 SF Suite 401: 2,391 SF Suite 500: 10,522 SF Suite 600: 10,522 SF Suite 900: 8,048 SF

8027 Leesburg Pike, Suite 300 Tysons, VA 22182 +1 571 382 2100

#### 3rd Floor Suite 302 -2,311 SF