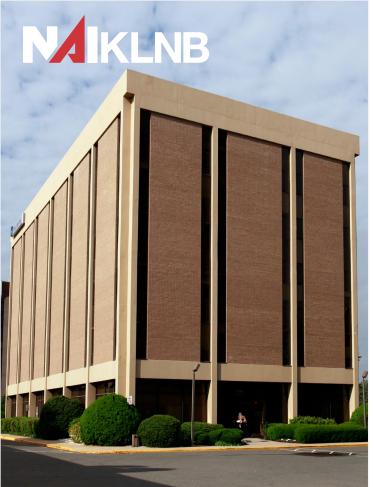

# 7620/7630 Little River Turnpike Annandale, Virginia

#### 7620 Little River Turnpike

2nd Floor

- Suite 204: 1,255 SF
- 4th Floor
  - Suite 404: 3,763 SF

#### \_\_\_\_

6th Floor • Suite 600: 5,290 SF