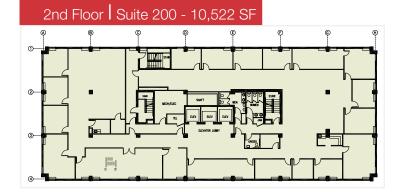

#### 7630 Little River Turnpike

Suite 101: 2,395 SF Suite 200: 10,522 SF Suite 302: 2,311 SF Suite 401: 2,391 SF Suite 500: 10,522 SF Suite 600: 10,522 SF Suite 900: 8,048 SF

8027 Leesburg Pike, Suite 300 Tysons, VA 22182 +1 571 382 2100