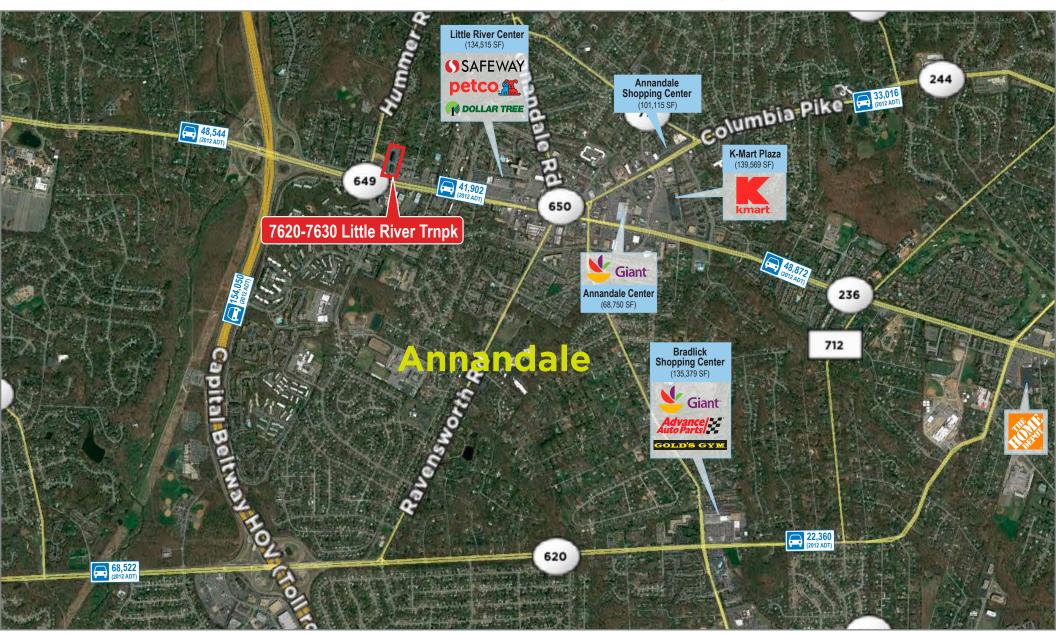

# 7620/7630 Little River Turnpike Annandale, Virginia

# 7620/7630 Little River Turnpike

Annandale, Virginia

NO WARRANTY OR REPRESENTATION, EXPRESS OR IMPLIED, IS MADE AS TO THE ACCURACY OF THE INFORMATION CONTAINED HEREIN, AND THE SAME IS SUBMITTED SUBJECT TO ERRORS, OMISSIONS, CHANGE OF PRICE, RENTAL OR OTHER CONDITIONS, PRIOR SALE, LEASE OR FINANCING, OR WITHDRAWAL WITHOUT NOTICE, AND OF ANY SPECIAL LISTING CONDITIONS IMPOSED BY OUR PRINCIPALS NO WARRANTIES OR REPRESENTATIONS ARE MADE AS TO THE CONDITION OF THE PROPERTY OR ANY HAZARDS CONTAINED THEREIN ARE ANY TO BE IMPLIED. 8027 Leesburg Pike, Suite 300 Tysons, VA 22182 +1 571 382 2100