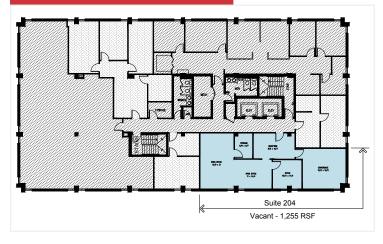

Features**

- HUB Zone
- Potential Signage Available
- Rental Rate: \$21.00 \$23.50 PSF, FS
- 3-10 Year Terms
- Conveniently located at I-495 and Little River Turnpike
- Ample Parking
- On-site storage available
- Walkable amenities including food services and banking
- Spec suites available

## Availability

#### 7620 Little River Turnpike

2nd Floor

- Suite 204: 1,255 SF
- 4th Floor
  - Suite 404: 3,763 SF

#### \_\_\_\_

6th Floor • Suite 600: 5,290 SF

#### 7630 Little River Turnpike

Suite 101: 2,395 SF Suite 200: 10,522 SF Suite 302: 2,311 SF Suite 401: 2,391 SF Suite 500: 10,522 SF Suite 600: 10,522 SF Suite 900: 8,048 SF



8027 Leesburg Pike, Suite 300 Tysons, VA 22182 +1 571 382 2100

naikInb.com

# 7620 Little River Turnpike Floor Plans



#### 2nd Floor | Suite 204 -1,255 SF



#### 4th Floor | Suite 404 - 3,763 SF







NO WARRANTY OR REPRESENTATION, EXPRESS OR IMPLIED, IS MADE AS TO THE ACCURACY OF THE INFORMATION CONTAINED HEREIN, AND THE SAME IS SUBMITTED SUBJECT TO ERRORS, OMISSIONS, CHANGE OF PRICE, RENTAL OR OTHER CONDITIONS, PRIOR SALE, LEASE OR FINANCING, OR WITHDRAWAL WITHOUT NOTICE, AND OF ANY SPECIAL LISTING CONDITIONS IMPOSED BY OUR PRINCIPALS NO WARRANTIES OR REPRESENTATIONS ARE MADE AS TO THE CONDITION OF THE PROPERTY OR ANY HAZARDS CONTAINED THEREIN ARE ANY TO BE IMPLIED.

#### 1st Floor | Suite 101 - 2,395 SF





#### 3rd Floor Suite 302 -2,311 SF



#### 4th Floor | Suite 401 - 2,391 SF



# Josh Simon, SIOR

+1 571 382 2067 jsimon@klnb.com

#### Pierson Kreutzer

+1 571 382 2078 pkreutzer@klnb.com



#### 5th Floor Suite 500 - 10,522 SF