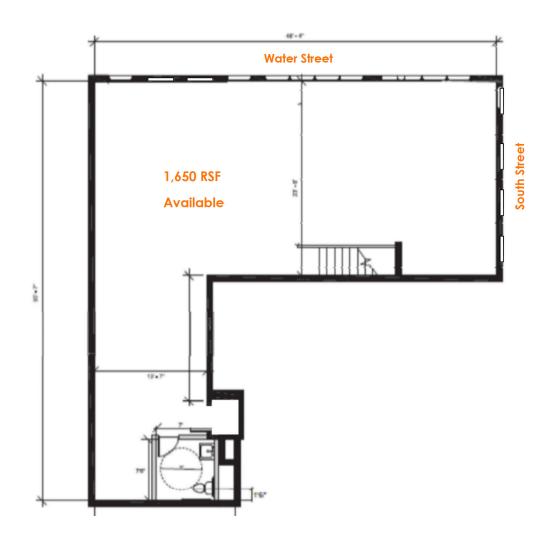

Convenient location on a major interesection with high visibilty and easy access to major thoroughfares.

| FLOOR / AREA: | Complete 2nd Floor; 1,650 RSF |
|---------------|-------------------------------|
| POSSESSION:   | Immediate                     |
| TERM:         | Variable                      |
| RENTAL:       | \$20.00 NNN                   |

Convenient location on a major interesection with high visibilty and easy access to major thoroughfares.

| FLOOR / AREA: | Complete 2nd Floor; 1,650 RSF |
|---------------|-------------------------------|
| POSSESSION:   | Immediate                     |
| TERM:         | Variable                      |
| RENTAL:       | \$20.00 NNN                   |
|               |                               |